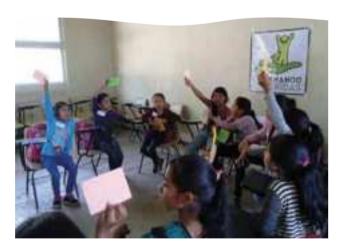

## Other **activities** that were carried out and are related to this area:

- Induction workshop of the Strengthening Program for friendly organizations and collectives, where we were able to socialize the activities related to this new program and identify the strengthening needs of each project and organization.
- Workshop "The ABC of crowdfunding for Amigos de San Cristóbal". With the intention of strengthening the capacities of personnel working in civil society organizations. Participation: 14 people in person and 12 through Zoom.
- In August, community participation meeting; a get-together between civil society organizations, collectives, members of the operational team, the board of directors and the giving circles, —43 people in total— which took place in the Kassil Vochonil, one of the collectives with which we collaborate. Collaboration, dynamics, fun and working together bagging seedlings with soil and cleaning the green areas of garbage.