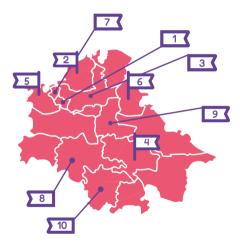

 Map of the areas where the organizations with which we collaborate work in 2023.

- 1. Aldama
- 2. Chalchihuitán
- 3. Chenalhó
- 4. Huixtán

- 5. San Andrés Larráinza
- 6. San Juan Cancuc
- 7. Santiago el Pinar

- 8. San Cristóbal de Las Casas
- 9. Tenejapa
- 10. Teopisca