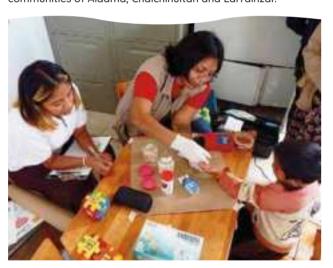

#### 2. Hogar Comunitario Yachil Antzetic, A.C.

Project: "Water to live, nutrition to grow: Tsotsil families achieving health".

Location: Aldama, Chalchihuitán and Larráinzar.

Direct beneficiaries: 300 people. Indirect beneficiaries: 600 people.

General objective: Contribute to improve the health and nutrition conditions of 80 families (300 children and adults) in 7 communities of Aldama, Chalchihuitán and Larráinzar.

Project: "New women, integral development for indigenous women migrants to the city".